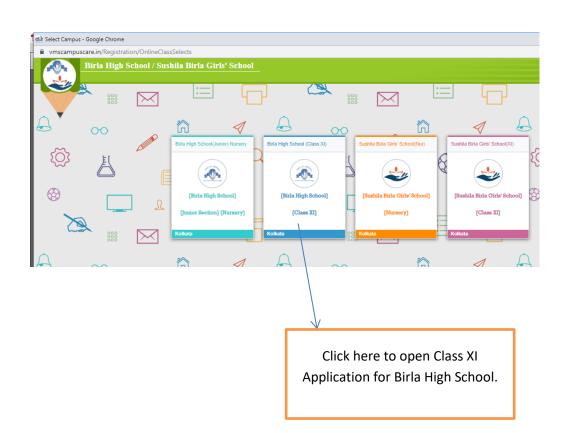

# Steps for Online Class XI Application (2020-2021)

- 1. Open <u>https://www.vmscampuscare.in/</u>
- 2. Click on the link "Click here to open Campus care Application".

4.