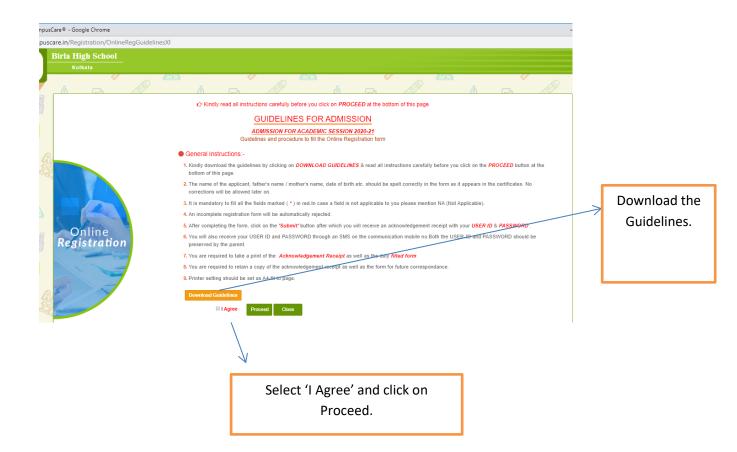

# Steps for Online Class XI Application (2020-2021)

- 1. Open <u>https://www.vmscampuscare.in/</u>
- 2. Click on the link "Click here to open Campus care Application".

4.