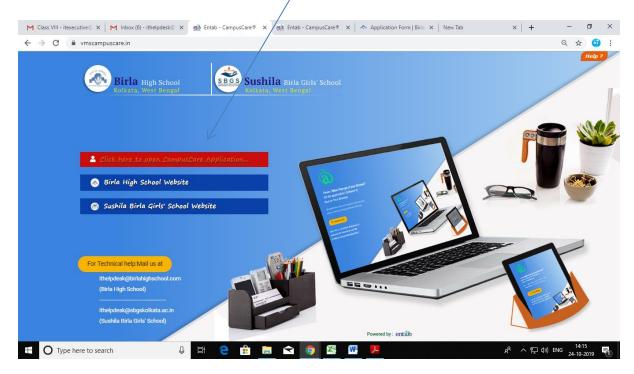

# Steps for Online Class XI Application (2020-2021)

- 1. Open <u>https://www.vmscampuscare.in/</u>
- 2. Click on the link "Click here to open Campus care Application".

4.