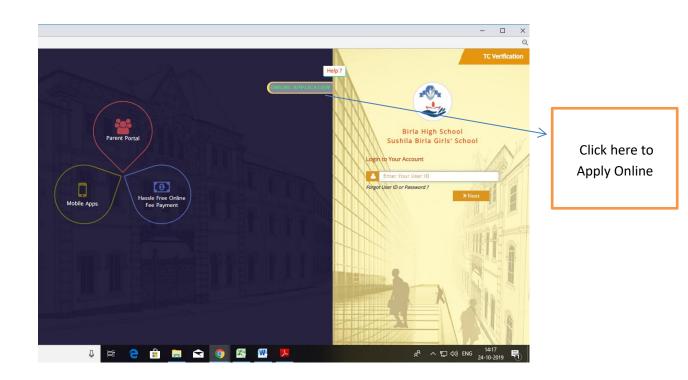

# Steps for Online Class XI Application (2020-2021)

- 1. Open <u>https://www.vmscampuscare.in/</u>
- 2. Click on the link "Click here to open Campus care Application".

4.